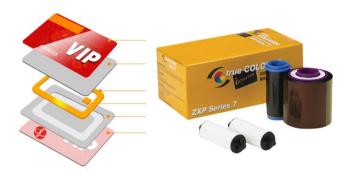

# **Wristband & Card**

We can choose the type of wristband to suit the usage of the customer.

We can choose a variety of cards to suit the needs of customers and sell card printing ink to meet the required specifications.