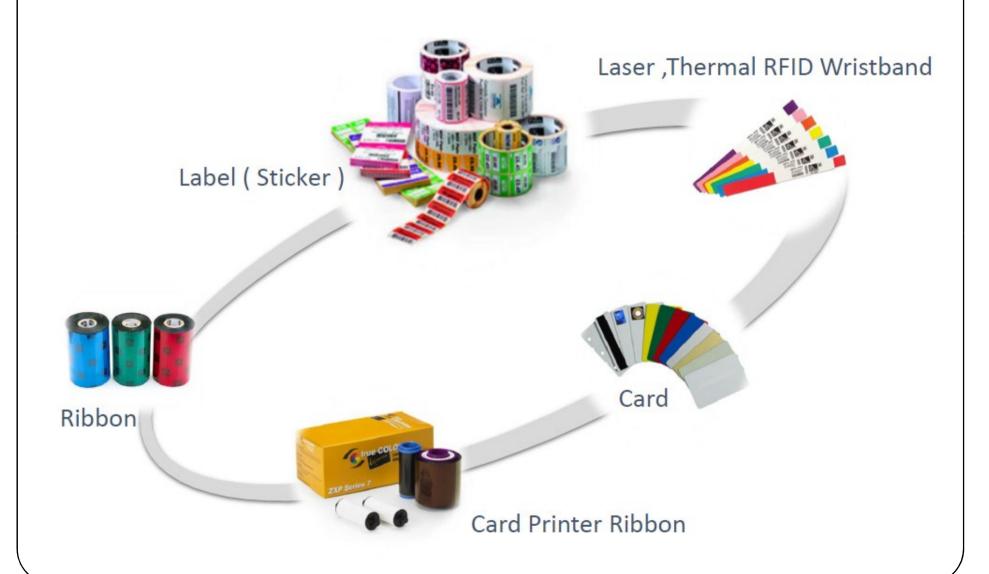

# **Label & Ribbon**

Accepting the production of stickers according to the needs of customers with standardized machines such as paint work, blank forms, and difficult work.

We produce ribbons according to customer requirements with a variety of materials. to meet the needs of customers

# **Wristband & Card**

We can choose the type of wristband to suit the usage of the customer.

We can choose a variety of cards to suit the needs of customers and sell card printing ink to meet the required specifications.