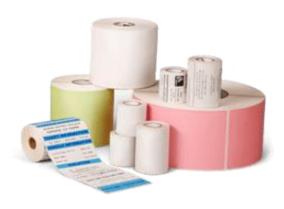

# **Media Supply**

# **Label & Ribbon**

Accepting the production of stickers according to the needs of customers with standardized machines such as paint work, blank forms, and difficult work.

We produce ribbons according to customer requirements with a variety of materials. to meet the needs of customers

# **Wristband & Card**

We can choose the type of wristband to suit the usage of the customer.

We can choose a variety of cards to suit the needs of customers and sell card printing ink to meet the required specifications.